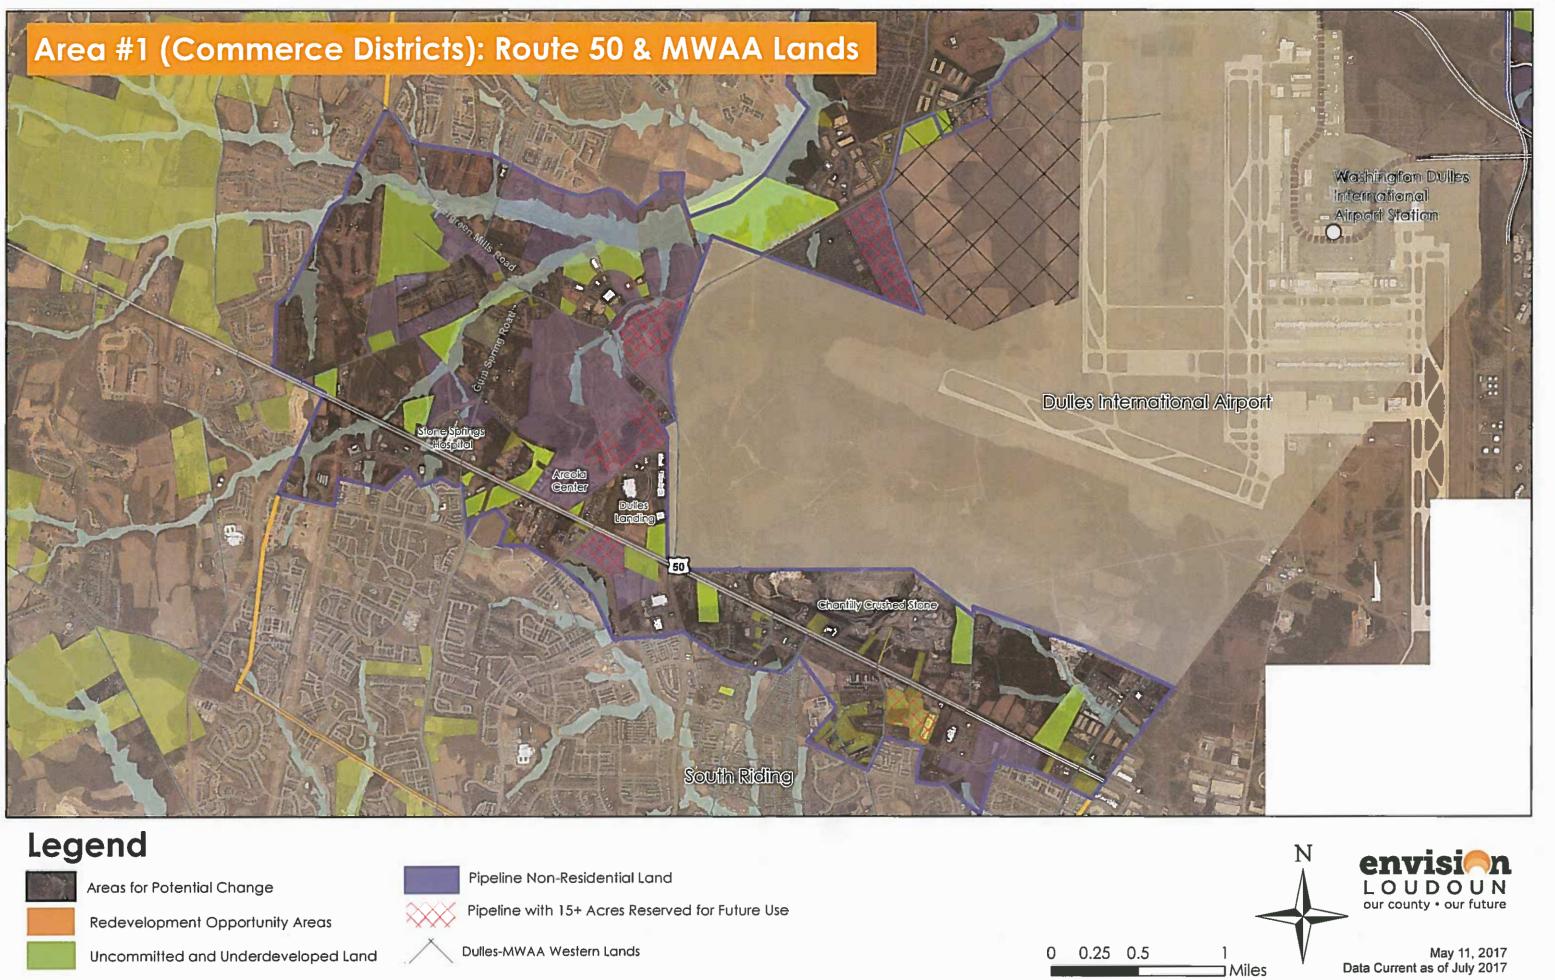

Redevelopment Opportunity Areas

Uncommitted and Underdeveloped Land

Pipeline Non-Residential Land

Pipeline with 15+ Acres Reserved for Future Use

🔀 MWAA Western Lands

May 11, 2017 Data Current as of July 2017