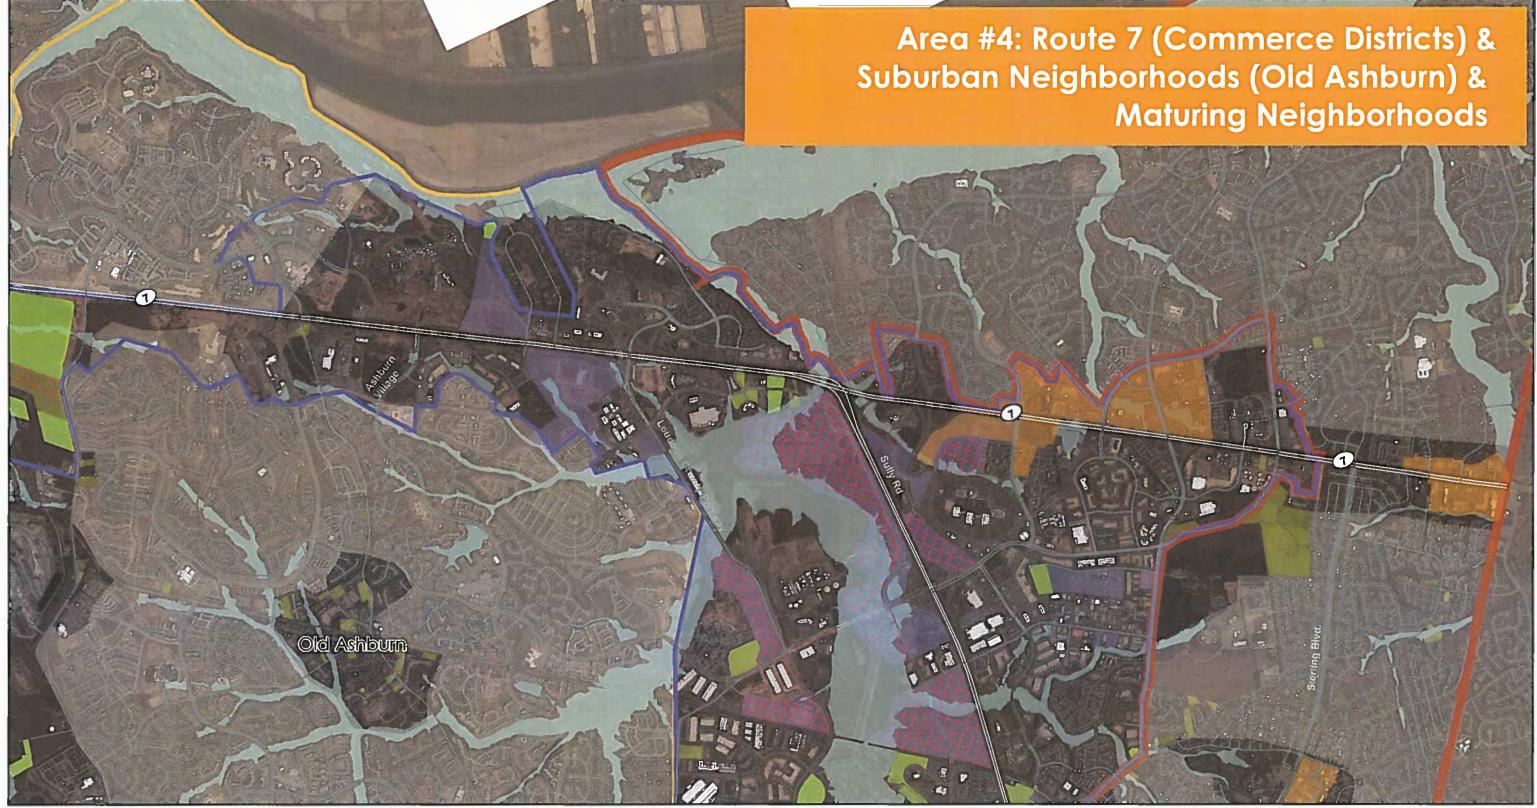

# Legend

Areas for Potential Change

Redevelopment Opportunity Areas

Pipeline Non-Residential Land

Nonresidential Pipeline with 15+ Acres Reserved for Future Use

Uncommitted and Underdeveloped Land

May 11, 2017 Data Current as of July 2017