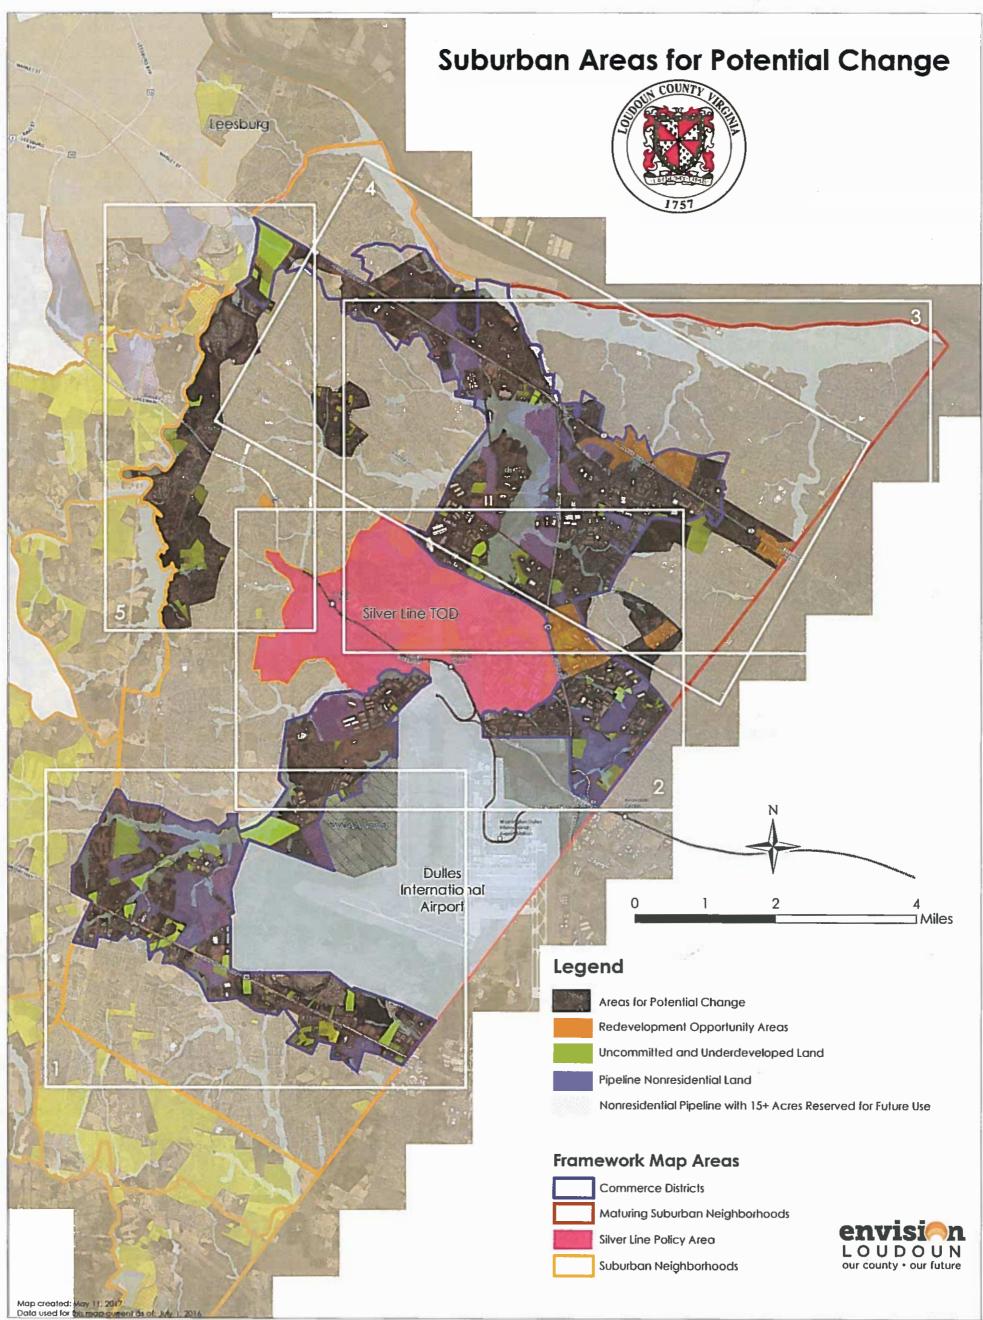

# Legend

Areas for Potential Change

Redevelopment Opportunity Areas

Pipeline Non-Residential Land

Nonresidential Pipeline with 15+ Acres Reserved for Future Use

Uncommitted and Underdeveloped Land

May 11, 2017 Data Current as of July 2017