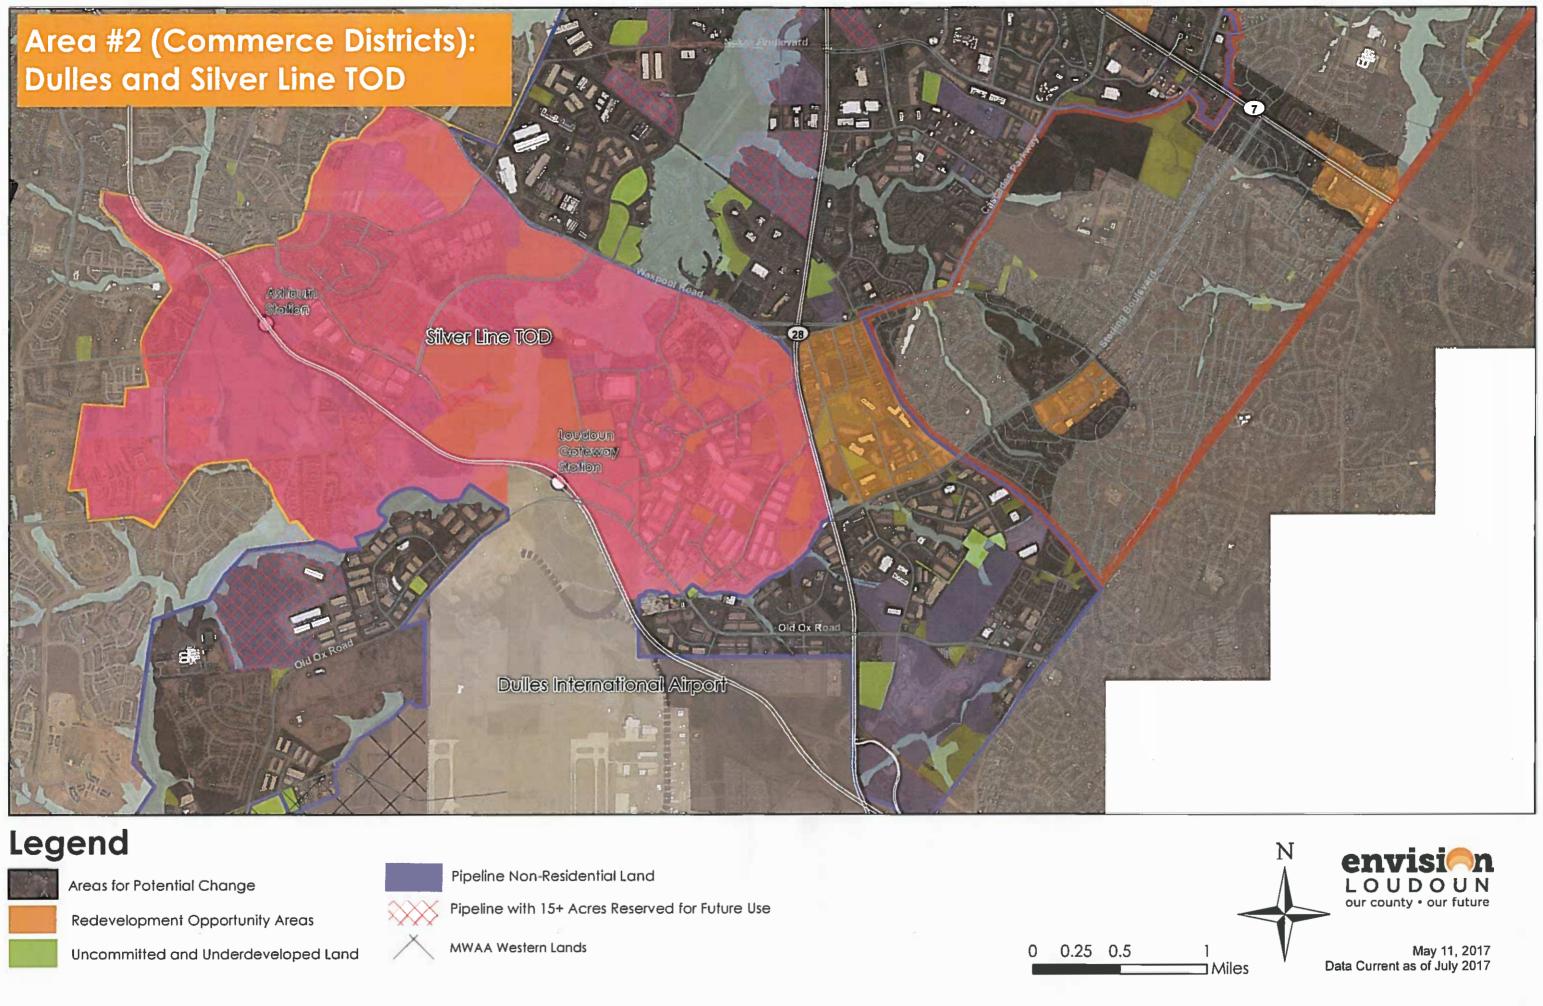

# Legend

Redevelopment Opportunity Areas

Uncommitted and Underdeveloped Land

Pipeline Non-Residential Land

Pipeline with 15+ Acres Reserved for Future Use

MWAA Western Lands

0 0.225 0.45