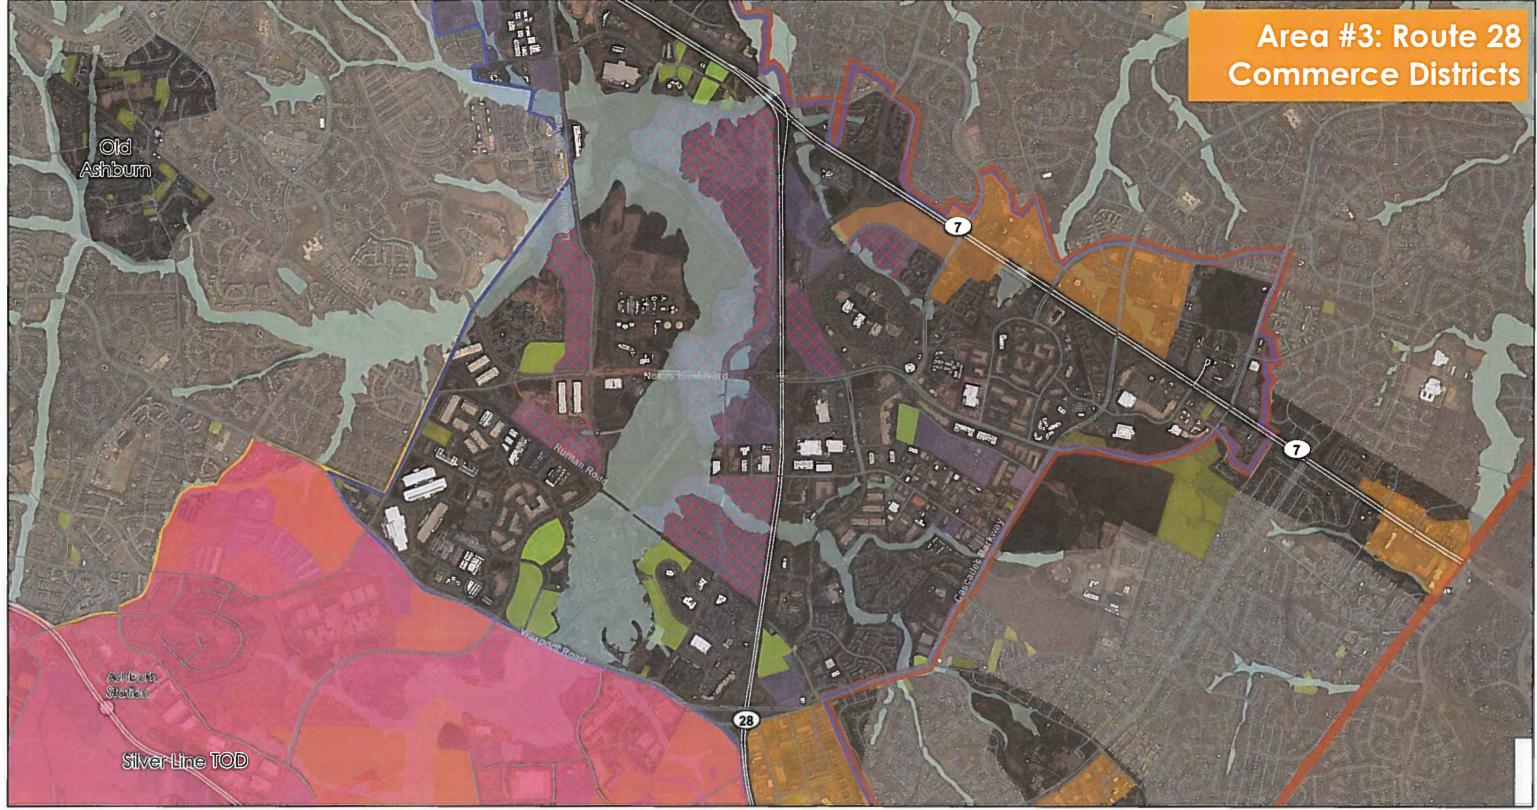

# Legend



Redevelopment Opportunity Areas

Uncommitted and Underdeveloped Land



Pipeline Non-Residential Land

Pipeline with 15+ Acres Reserved for Future Use

MWAA Western Lands

0 0.225 0.45





# Legend



Areas for Potential Change

Redevelopment Opportunity Areas



Pipeline Non-Residential Land

Nonresidential Pipeline with 15+ Acres Reserved for Future Use



Uncommitted and Underdeveloped Land



May 11, 2017 Data Current as of July 2017











Redevelopment Opportunity Areas

Uncommitted and Underdeveloped Land

Pipeline Non-Residential Land



Pipeline with 15+ Acres Reserved for Future Use

🔀 MWAA Western Lands

May 11, 2017 Data Current as of July 2017

envisi

LOUDOUN our county • our future