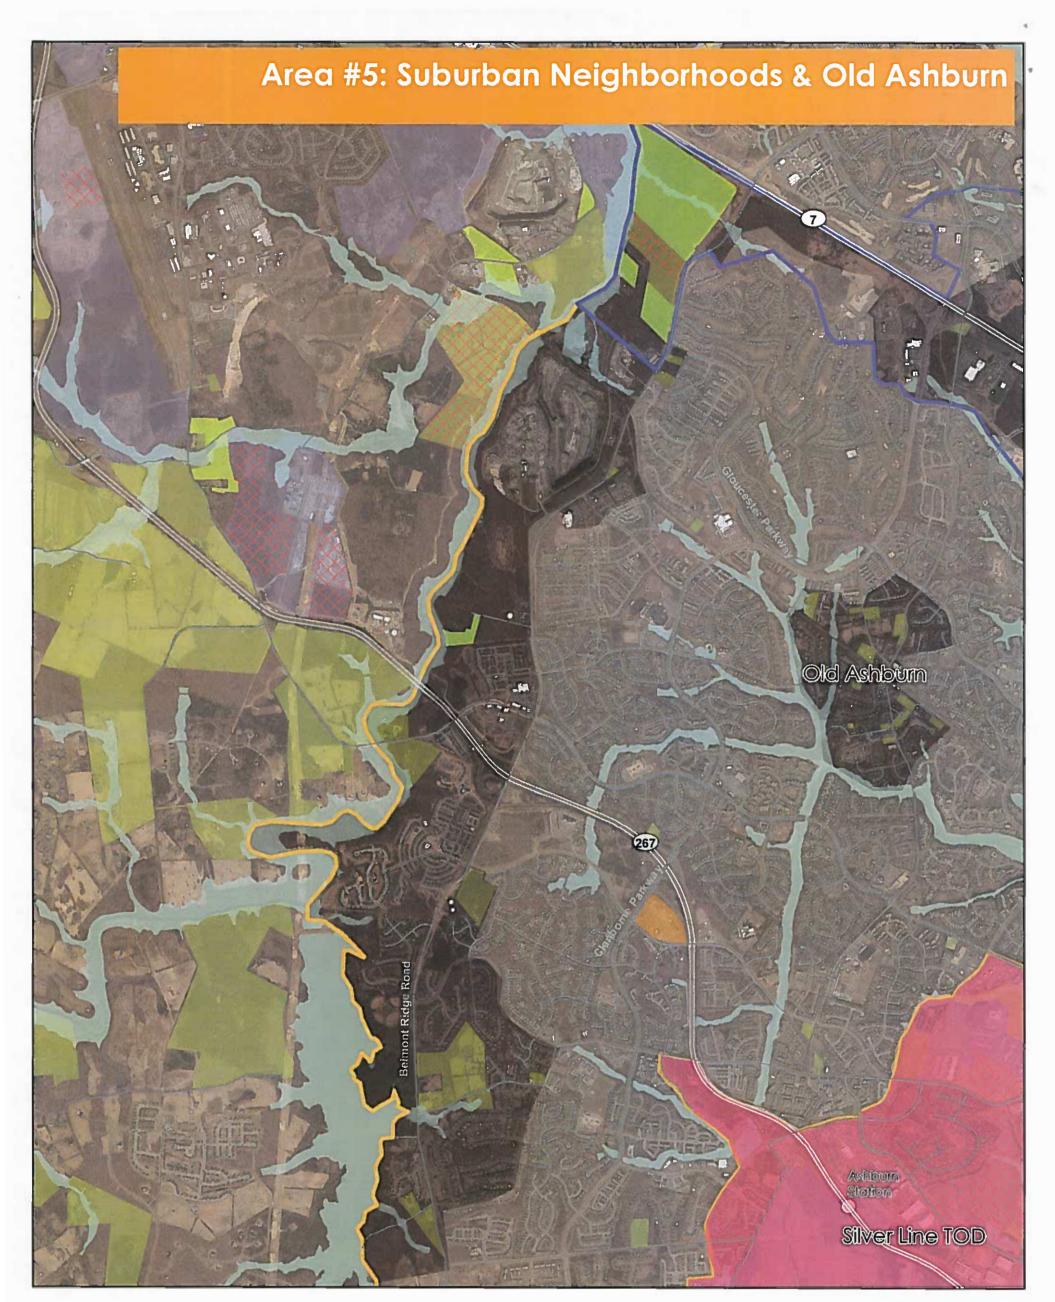

# Legend

Redevelopment Opportunity Areas

Uncommitted and Underdeveloped Land

Pipeline Non-Residential Land

Pipeline with 15+ Acres Reserved for Future Use

MWAA Western Lands

0 0.225 0.45