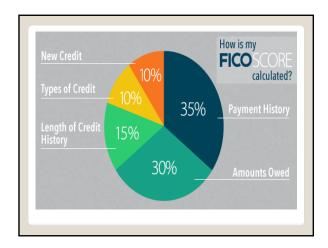

While the exact mathematical formula for generating a score is a trade secret, some factors that might be considered are:

Information on a Credit Report
Credit payment history
Types of credit
Overall current and available credit debt
Monthly payments and average balances maintained
Public record information
Obtaining Your Credit Report from the Credit Repositories
Federal law requires that the credit repositories provide consumers one free copy of their credit report ach year. You can access a copy of your credit report from <a href="https://www.annualcreditreport.com">www.annualcreditreport.com</a>.