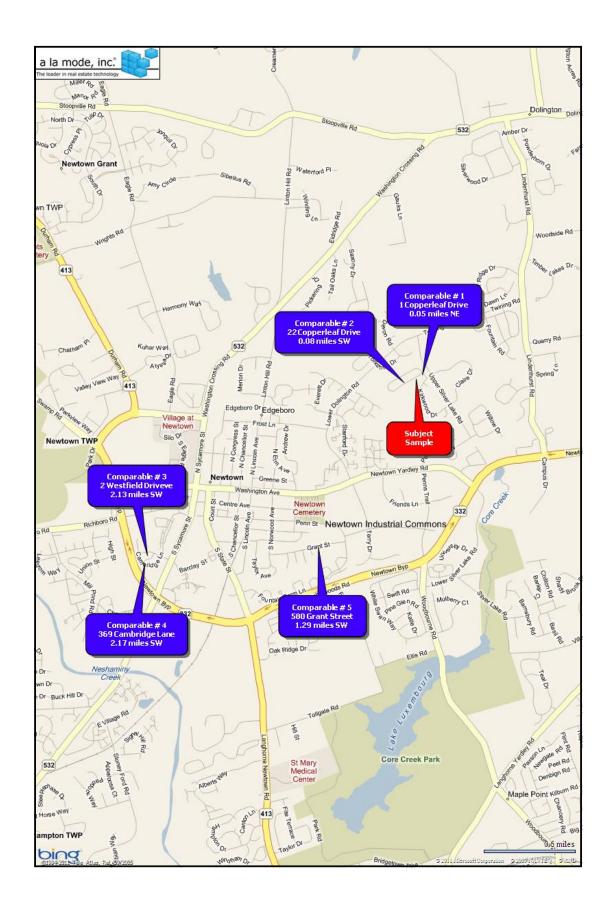

#### **Table of Contents:**

| Summary of Salient Features                                    | 1  |
|----------------------------------------------------------------|----|
| URAR/Body of Report                                            |    |
| Additional Comparables 4-6                                     | 4  |
| Condition of the Improvements Addendum                         |    |
| Extraordinay Assumptions Addendum                              | 6  |
| USPAP Identification                                           | 7  |
| FIRREA/USPAP Addendum                                          | 8  |
| Building Area Addendum                                         | 9  |
| Building Sketch                                                | 10 |
| Location Map                                                   | 11 |
| Subject Photograph Addendum                                    | 12 |
| Comparable Photos 1-3                                          | 13 |
| Comparable Photos 4-6                                          | 14 |
| Statement of Limiting Conditions and Appraiser's Certification | 15 |
| Additional Appraiser's Certification                           | 17 |
| Conv. of Appraiser's PA State Certification                    | 10 |