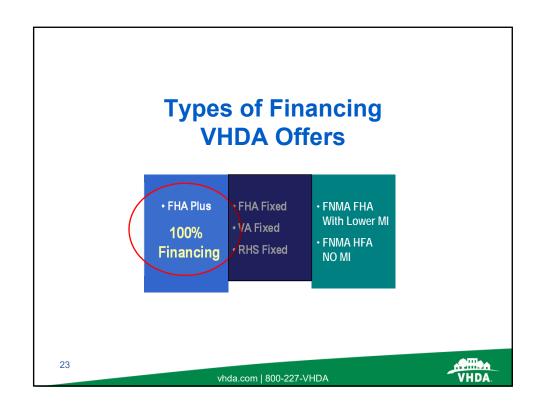

## Types of Financing VHDA Offers

13

# FHA-Plus (100% Financing) VHDA's Most Popular Home Loan

- No down payment cash is needed, because in addition to VHDA's FHA-insured first mortgage, borrower also receives a second mortgage to help fund down payment and closing costs.
- Fixed rate for 30 years, on both the first and second mortgages.
- Maximum loan amount:
  - First mortgage maximum FHA mortgage
  - Second mortgage 3.5% to 5% of sales price
- · No cash back.
- Completion of VHDA's free First-time Homebuyer Class required.