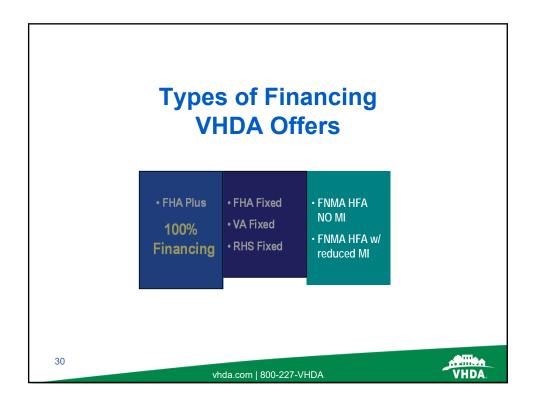

## Types of Financing VHDA Offers

13

# Preferred No MI Program

- 97% LTV
- No maximum sales price
- No mortgage insurance
- No first-time buyer requirement
- · Gifts allowed
- Refinances available
- \$424,100 loan limit,
- 660 credit score
- 45% DTI ratio
- DU approval required
- All Lenders May Participate

- 97% LTV
- · No maximum sales price
- No mortgage insurance
- No first-time buyer requirement
- Gifts allowed
- · Refinances available
- \$424,100 loan limit.
- · 660 credit score
- 45% DTI ratio
- DU approval required
- · All Lenders May Participate

#### FNMA HFA W/ REDUCED MI

- All Approved VHDA Lenders Eligible
- 97% LTV/105% CLTV (with FNMA approved community 2nds).
- **640** credit score. (No Exceptions)
- 45% DTI ratio. (No Exceptions)
- Purchase & Limited Cash-Out Refinance.
- Gifts acceptable (FNMA guidelines)

#### FNMA HFA W/ NO MI

- All Approved VHDA Lenders Eligible
- 97% LTV/105% CLTV (with FNMA approved community 2nds).
- 80.01% minimum LTV
- 660 credit score. (No Exceptions)
- 45% DTI ratio. (No Exceptions)
- Purchase & Limited Cash-Out Refinance.
- Gifts acceptable (FNMA guidelines)