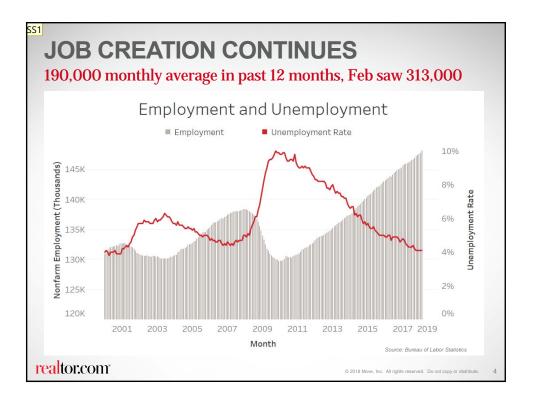

> MARKET OUTLOOK

**Realtor.com Economics** 

March 2018

## realtor.com<sup>®</sup>

### 2018 FORECAST

Key economic and housing metrics from NAR and realtor.com

### National Association of REALTORS® Macro Forecas

- Real GDP grows 2.9 in 2018 (vs. 2.3% in 2017)
- Nonfarm payroll employment grows 1.6% in 2018 (vs. 1.4% in 2017)
- Unemployment declines to 3.9% in 2018, (vs 4.4% in 2017)

#### realtor.com® housing forecast:

- Existing home prices appreciate 3.2%
- Existing home sales grow 2.5%
- New home sales grow 7%
- Housing starts increase 3% (SF up 7%)
- 30-year fixed conforming rate averages 4.6%

#### realtor.com

- SS22 NAR US Economic Outlook updated to March 2018 Speianu, Sabrina, 9/6/2017
- **SS25** https://www.nar.realtor/research-and-statistics Speianu, Sabrina, 11/8/2017





#### SS1 Updated to Feb 2018 Speianu, Sabrina, 5/2/2017





#### SS2 Updated to Feb 2018 Speianu, Sabrina, 5/2/2017

| SS3 | Updated to Feb 2018        |
|-----|----------------------------|
|     | Speianu, Sabrina, 5/2/2017 |





#### SS4 Updated to March 2018 Speianu, Sabrina, 5/2/2017

| <b>SS7</b> | Updated to Mar 2018        |
|------------|----------------------------|
|            | Speianu, Sabrina, 6/8/2017 |





#### SS11 Updated to Feb 2018 Speianu, Sabrina, 6/8/2017

| SS5 | Updated to Jan 2018        |
|-----|----------------------------|
|     | Speianu, Sabrina, 5/2/2017 |





#### SS6 Updated to Jan 2018 Speianu, Sabrina, 5/2/2017

| SS8 | Updated to Feb 2018        |
|-----|----------------------------|
|     | Speianu, Sabrina, 6/8/2017 |





#### SS9 Updated to F